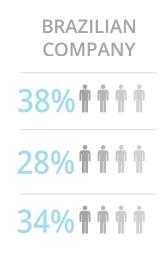

#### **FORMS OF HIRING**

Most multinational companies hire executives in the "CLT" format [i.e., governed by Brazil's "Consolidated Labor Laws"] (66%). When we looked exclusively at Legal Entity contracts, one can see that Brazilian companies tend to use this model more often than multinationals.

Below we show the main recruitment models of the professionals surveyed.