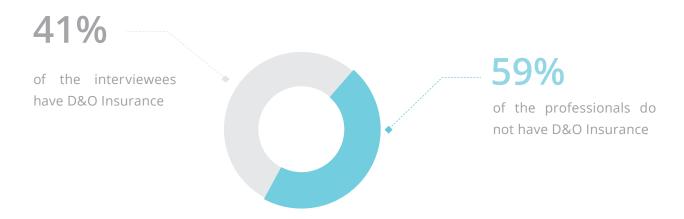

#### **D&O INSURANCE**

The Directors and Officers Liability Insurance, known as D&O Insurance, is a civil and criminal liability insurance primarily directed at senior executives in charge of their companies.

It is activated when Company Officers or Board Members are held liable (judicially or administratively) for damages caused to third parties.

The insurance covers bodily, material and/or moral damages, according to the decisions and situations arising from the company's activities.

#### THE TREND

Throughout the latest survey that we conducted, we noted the growing relevance of Directors & Officers (D&O) insurance coverage, principally for the executives under the statutory regime.

The coverage becomes a major differentiator in the movement of executives and, due to the political and economic scenario of the last three years in Brazil, a practice to ensure the safety of senior management.