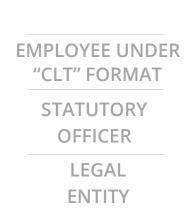

#### **FORMS OF HIRING**

Most multinational companies hire executives in the "CLT" format [i.e., governed by Brazil's "Consolidated Labor Laws"] (66%). When we looked exclusively at Legal Entity contracts, one can see that Brazilian companies tend to use this model more often than multinationals.

Below we show the main recruitment models of the professionals surveyed.