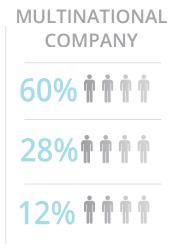

#### **FORMS OF HIRING**

Most multinational companies hire executives in the "CLT" format [i.e., governed by Brazil's "Consolidated Labor Laws"] (66%). When we looked exclusively at Legal Entity contracts, one can see that Brazilian companies tend to use this model more often than multinationals.

Below we show the main recruitment models of the professionals surveyed.